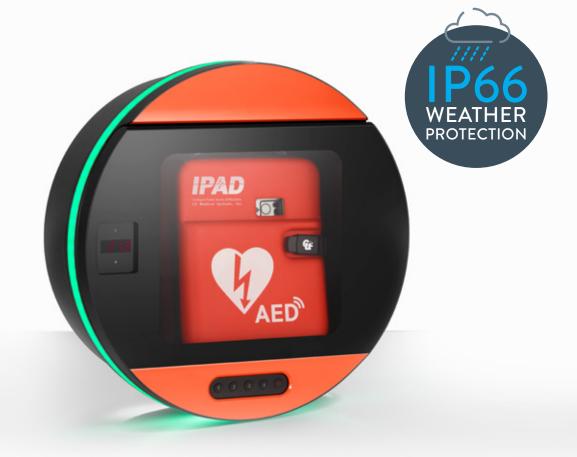

#### **TECHNOLOGY**

- Temperature management system to maintain optimum performance of AED and management of Battery &
- Digital coded entry for secure access
- Anti-UV material casing for protection of AED

- Protects AED from external factors including environmental/ temperature change
- Durable ABS & Polycarbonate (PC) design to protect against corrosion
- · High impact resistance and industry leading IP66 rating

#### CONVENIENCE

- Vertical access allows quick AED
- Outer LED lights provide ease of location in day and night
- · Elegant, minimalist design, compatible with most AED market brands