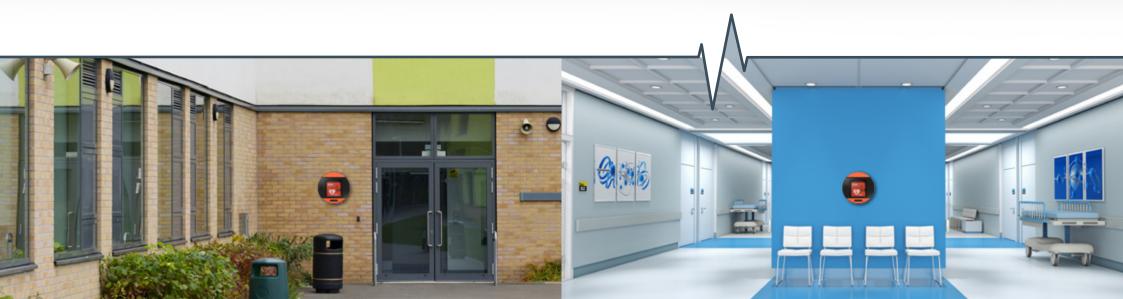

#### Cabinet for both INDOOR and OUTDOOR use

| Size     | 520mm diameter × 220mm depth (inner box 320 × 340mm)                          |
|----------|-------------------------------------------------------------------------------|
| Weight   | Cabinet 5.5kg, Bracket 1.5kg                                                  |
| Function | Outer/Inner LED, Audible alarm, Temperature Management<br>System, LED display |
| Power    | 100/200v                                                                      |
| Colour   | Back board: customisable                                                      |