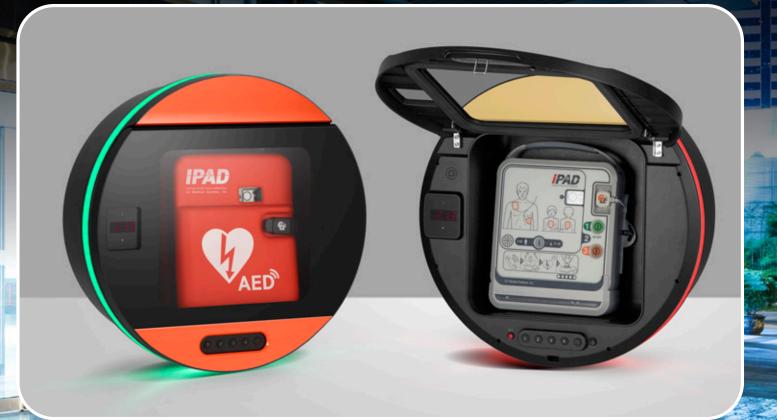

#### **TECHNOLOGY**

- Temperature management system to maintain optimum performance of AED and management of Battery &
- Digital coded entry for secure access
- Anti-UV material casing for protection of AED

- Protects AED from external factors including environmental/ temperature change
- Durable ABS & Polycarbonate (PC) design to protect against corrosion
- · High impact resistance and industry leading IP66 rating

#### CONVENIENCE

- Vertical access allows quick AED
- Outer LED lights provide ease of location in day and night
- · Elegant, minimalist design, compatible with most AED market brands

### TEMPERATURE MANAGEMENT SYSTEM

The in-built system keeps the internal temperature stable - to prevent deterioration of the electrode pad gel on the defib unit. Electrode pad gel on the dual adult/paediatric disposable electrode pads.